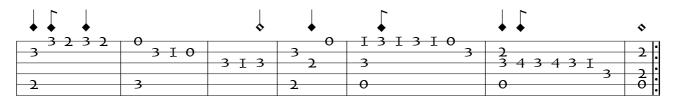

-3-

| ↓ ↓     | \$       | ♦   | $\downarrow$ |                                       |     | •   | 4                  | ۵                                       |
|---------|----------|-----|--------------|---------------------------------------|-----|-----|--------------------|-----------------------------------------|
|         | - 5      | 3 2 | 0 2          |                                       | 2.0 | O   | <u>I 3 I 3 I 0</u> |                                         |
| 2       | <b>т</b> |     |              | 2                                     | _   | 2   |                    |                                         |
| 2 2 0 2 | 2 6      |     | 2            | 2                                     | э т | 2 2 | 2                  |                                         |
| 5202    | 50       | 2.2 | 2            | , , , , , , , , , , , , , , , , , , , |     | 2   | 5                  | $\neg \mathbf{h} \mathbf{h} \mathbf{h}$ |
| h       | 0        | 22  | 2            | h                                     | 0.2 | ٦ ا | 0                  |                                         |
| 2       | 0        |     |              | 2 2                                   |     | 2   |                    |                                         |
|         |          |     |              | ·                                     |     |     |                    |                                         |