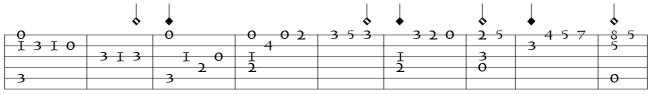

-3-

| ↓ ↓     | \$       | ♦   | $\downarrow$ |                                       |     | •   | 4                  | ۵                                       |
|---------|----------|-----|--------------|---------------------------------------|-----|-----|--------------------|-----------------------------------------|
|         | - 5      | 3 2 | 0 2          |                                       | 2.0 | O   | <u>I 3 I 3 I 0</u> |                                         |
| 2       | <b>т</b> |     |              | 2                                     | _   | 2   |                    |                                         |
| 2 2 0 2 | 2 6      |     | 2            | 2                                     | э т | 2 2 | 2                  |                                         |
| 5202    | 50       | 2.2 | 2            | , , , , , , , , , , , , , , , , , , , |     | 2   | 5                  | $\neg \mathbf{h} \mathbf{h} \mathbf{h}$ |
| h       | 0        | 22  | 2            | h                                     | 0.2 | ٦ ا | 0                  |                                         |
| 2       | 0        |     |              | 2 2                                   |     | 2   |                    |                                         |
|         |          |     |              | ·                                     |     |     |                    |                                         |