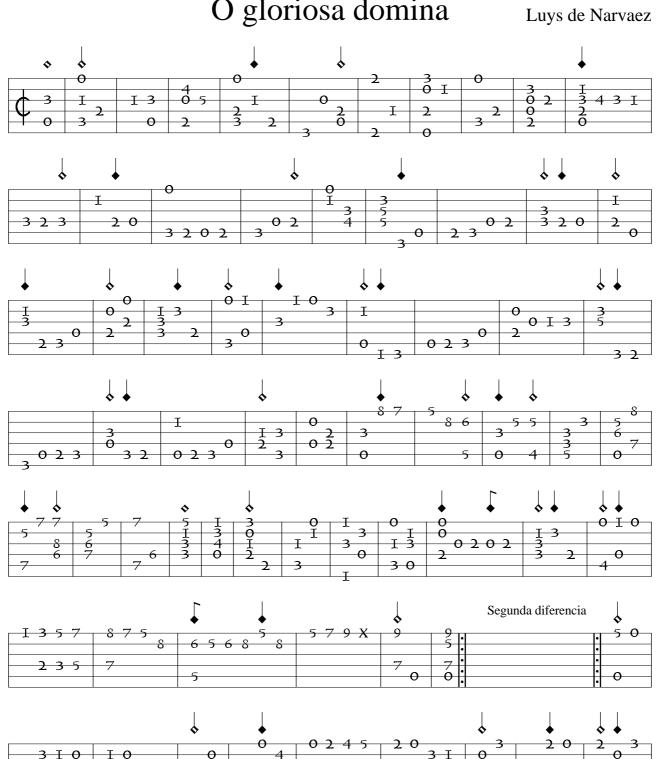

O gloriosa domina

3

õ

|     | •            | • •        | • • | •   |     |       |          |     |
|-----|--------------|------------|-----|-----|-----|-------|----------|-----|
|     |              | 0 0 2      | 35  | 5 4 | 535 | I O I | <b>O</b> | 0   |
|     | <u>0 I 3</u> | <u>I 3</u> |     | -   |     |       | IOI      |     |
| 0-2 | 3            |            |     | 5   | 3   |       |          | IOI |
| 2   |              |            |     |     |     |       |          |     |
| 2   |              |            |     |     |     |       |          |     |