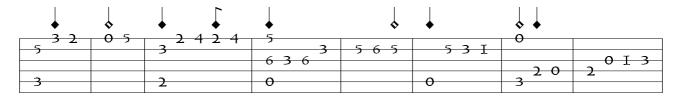

-3-

| ↓ ↓     | \$       | ♦   | $\downarrow$ |                                       |     | •   | 4                  | ۵                                       |
|---------|----------|-----|--------------|---------------------------------------|-----|-----|--------------------|-----------------------------------------|
|         | - 5      | 3 2 | 0 2          |                                       | 2.0 | O   | <u>I 3 I 3 I 0</u> |                                         |
| 2       | <b>т</b> |     |              | 2                                     | _   | 2   |                    |                                         |
| 2 2 0 2 | 2 6      |     | 2            | 2                                     | э т | 2 2 | 2                  |                                         |
| 5202    | 50       | 2.2 | 2            | , , , , , , , , , , , , , , , , , , , |     | 2   | 5                  | $\neg \mathbf{h} \mathbf{h} \mathbf{h}$ |
| h       | 0        | 22  | 2            | h                                     | 0.2 | ٦ ا | 0                  |                                         |
| 2       | 0        |     |              | 2 2                                   |     | 2   |                    |                                         |
|         |          |     |              | ·                                     |     |     |                    |                                         |