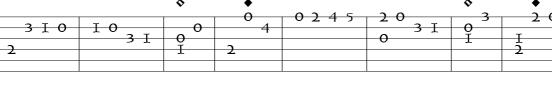

O gloriosa domina

3

õ

|     | •            | • •        | • • | •   |     |       |          |     |
|-----|--------------|------------|-----|-----|-----|-------|----------|-----|
|     |              | 0 0 2      | 35  | 5 4 | 535 | I O I | <b>O</b> | 0   |
|     | <u>0 I 3</u> | <u>I 3</u> |     | -   |     |       | IOI      |     |
| 0-2 | 3            |            |     | 5   | 3   |       |          | IOI |
| 2   |              |            |     |     |     |       |          |     |
| 2   |              |            |     |     |     |       |          |     |