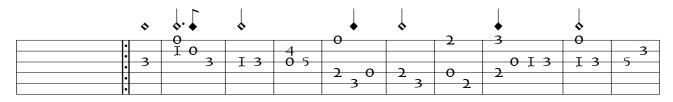

-3-

| ↓ ↓     | \$       | ♦   | $\downarrow$ |                                       |     | •   | 4                  | ۵                                       |
|---------|----------|-----|--------------|---------------------------------------|-----|-----|--------------------|-----------------------------------------|
|         | - 5      | 3 2 | 0 2          |                                       | 2.0 | O   | <u>I 3 I 3 I 0</u> |                                         |
| 2       | <b>т</b> |     |              | 2                                     | _   | 2   |                    |                                         |
| 2 2 0 2 | 2 6      |     | 2            | 2                                     | э т | 2 2 | 2                  |                                         |
| 5202    | 50       | 2.2 | 2            | , , , , , , , , , , , , , , , , , , , |     | 2   | 5                  | $\neg \mathbf{h} \mathbf{h} \mathbf{h}$ |
| h       | 0        | 22  | 2            | h                                     | 0.2 | ٦ ا | 0                  |                                         |
| 2       | 0        |     |              | 2 2                                   |     | 2   |                    |                                         |
|         |          |     |              | ·                                     |     |     |                    |                                         |