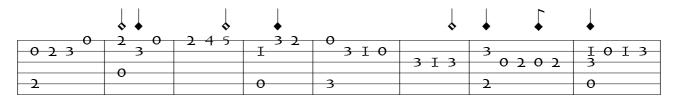

O gloriosa domina

3

õ

|     | •            | • •        | • • | •   |     |       |          |     |
|-----|--------------|------------|-----|-----|-----|-------|----------|-----|
|     |              | 0 0 2      | 35  | 5 4 | 535 | I O I | <b>O</b> | 0   |
|     | <u>0 I 3</u> | <u>I 3</u> |     | -   |     |       | IOI      |     |
| 0-2 | 3            |            |     | 5   | 3   |       |          | IOI |
| 2   |              |            |     |     |     |       |          |     |
| 2   |              |            |     |     |     |       |          |     |