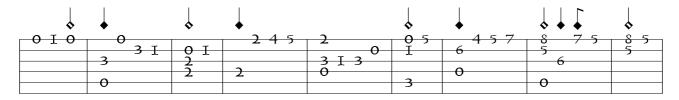

O gloriosa domina

3

õ

|     | •            | • •        | • • | •   |     |       |          |     |
|-----|--------------|------------|-----|-----|-----|-------|----------|-----|
|     |              | 0 0 2      | 35  | 5 4 | 535 | I O I | <b>O</b> | 0   |
|     | <u>0 I 3</u> | <u>I 3</u> |     | -   |     |       | IOI      |     |
| 0-2 | 3            |            |     | 5   | 3   |       |          | IOI |
| 2   |              |            |     |     |     |       |          |     |
| 2   |              |            |     |     |     |       |          |     |